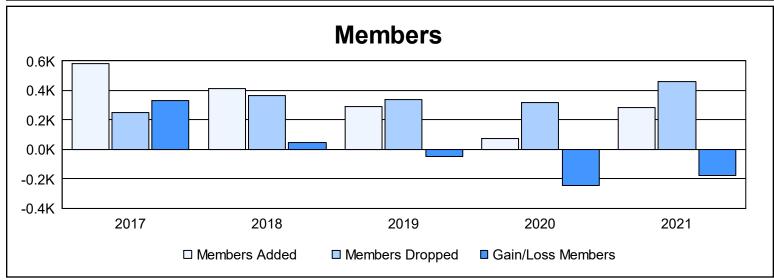

District 413 As of June 2021 Cumulative

| Year      | New<br>Clubs | Dropped<br>Clubs | Gain/<br>Loss<br>Clubs | New<br>Members | Charter<br>Members | Reinstate<br>Members | Transfer<br>Members | Total<br>Member<br>Added | Total<br>Members<br>Dropped | Gain/<br>Loss<br>Members |
|-----------|--------------|------------------|------------------------|----------------|--------------------|----------------------|---------------------|--------------------------|-----------------------------|--------------------------|
| 2016-2017 | 2            | 0                | 2                      | 490            | 75                 | 20                   | 1                   | 586                      | 253                         | 333                      |
| 2017-2018 | 7            | 2                | 5                      | 229            | 156                | 23                   | 3                   | 411                      | 367                         | 44                       |
| 2018-2019 | 2            | 2                | 0                      | 193            | 50                 | 42                   | 6                   | 291                      | 340                         | -49                      |
| 2019-2020 | 0            | 6                | -6                     | 52             | 7                  | 9                    | 8                   | 76                       | 320                         | -244                     |
| 2020-2021 | 1            | 7                | -6                     | 115            | 77                 | 81                   | 11                  | 284                      | 460                         | -176                     |
| Average   | 2            | 3                | -1                     | 216            | 73                 | 35                   | 6                   | 330                      | 348                         | -18                      |