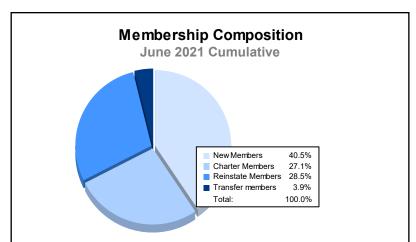

District 413 As of June 2021 Cumulative

| Year      | New<br>Clubs | Dropped<br>Clubs | Gain/<br>Loss<br>Clubs | New<br>Members | Charter<br>Members | Reinstate<br>Members | Transfer<br>Members | Total<br>Member<br>Added | Total<br>Members<br>Dropped | Gain/<br>Loss<br>Members |
|-----------|--------------|------------------|------------------------|----------------|--------------------|----------------------|---------------------|--------------------------|-----------------------------|--------------------------|
| 2016-2017 | 2            | 0                | 2                      | 490            | 75                 | 20                   | 1                   | 586                      | 253                         | 333                      |
| 2017-2018 | 7            | 2                | 5                      | 229            | 156                | 23                   | 3                   | 411                      | 367                         | 44                       |
| 2018-2019 | 2            | 2                | 0                      | 193            | 50                 | 42                   | 6                   | 291                      | 340                         | -49                      |
| 2019-2020 | 0            | 6                | -6                     | 52             | 7                  | 9                    | 8                   | 76                       | 320                         | -244                     |
| 2020-2021 | 1            | 7                | -6                     | 115            | 77                 | 81                   | 11                  | 284                      | 460                         | -176                     |
| Average   | 2            | 3                | -1                     | 216            | 73                 | 35                   | 6                   | 330                      | 348                         | -18                      |